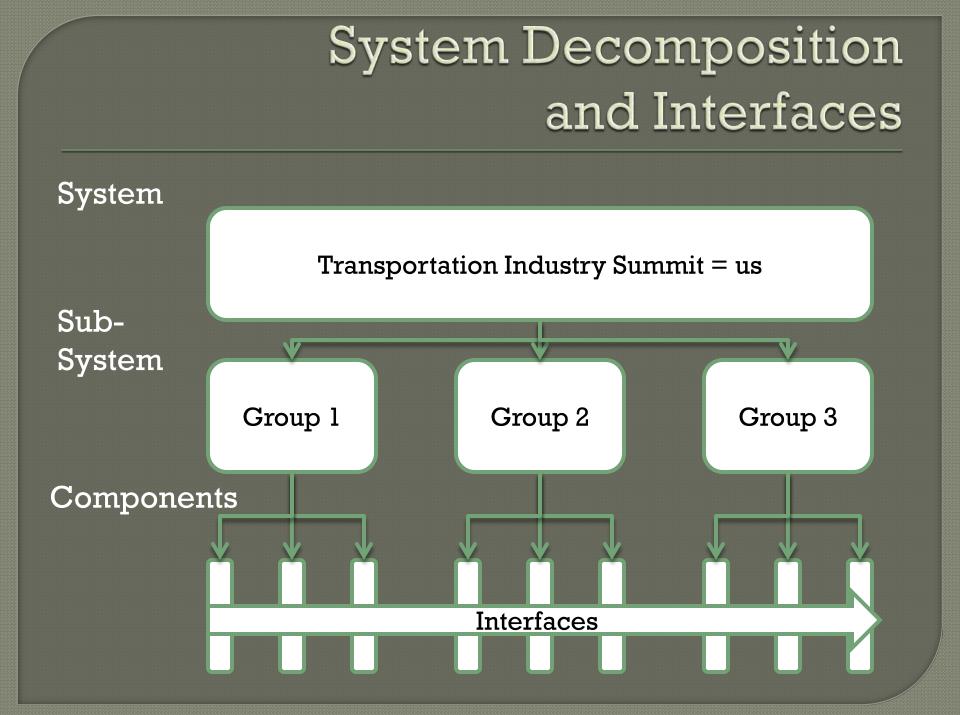

#### • Exercise – 6 Degrees

- Break room into 3 groups
- Group leader starts
- Write your name and 3 things about you
- Next person does the same and finds connection
- Draw line showing connection

### 6 Degrees of... Systems Engineering

Write your name and 3 things about you

 Next person does the same and finds connection

• Draw line showing connection

 ...Continue through lunch and breaks with other groups