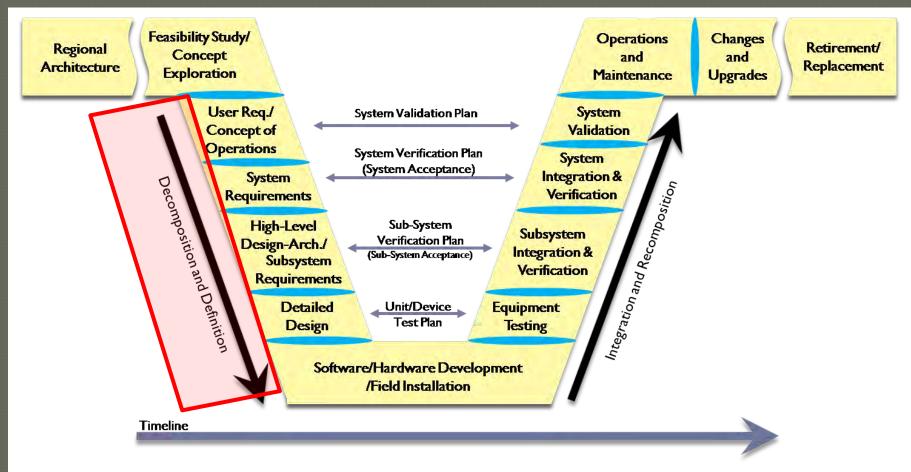

#### Systems engineering is scalable and tailorable

# Scalable, Tailorable

**Design** Gate

## Scalable, Tailorable

**Design** Gate