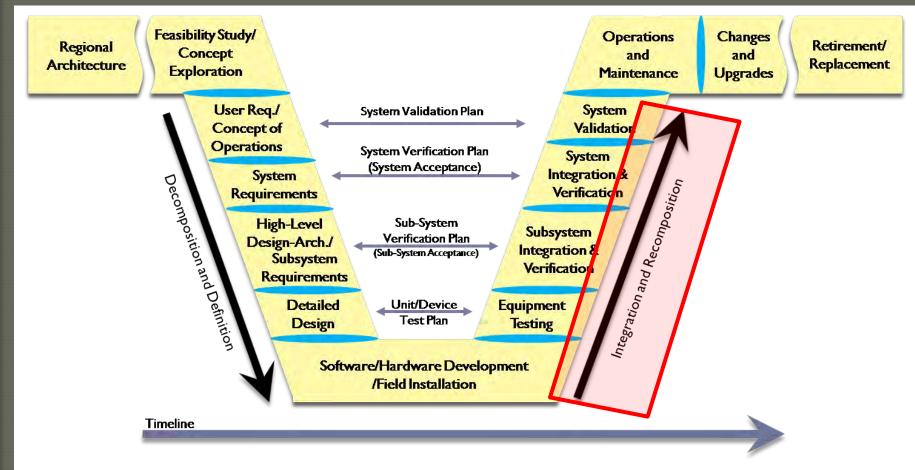

#### Systems engineering is scalable and tailorable

# Scalable, Tailorable

**Design** Gate

## Scalable, Tailorable

**Design** Gate