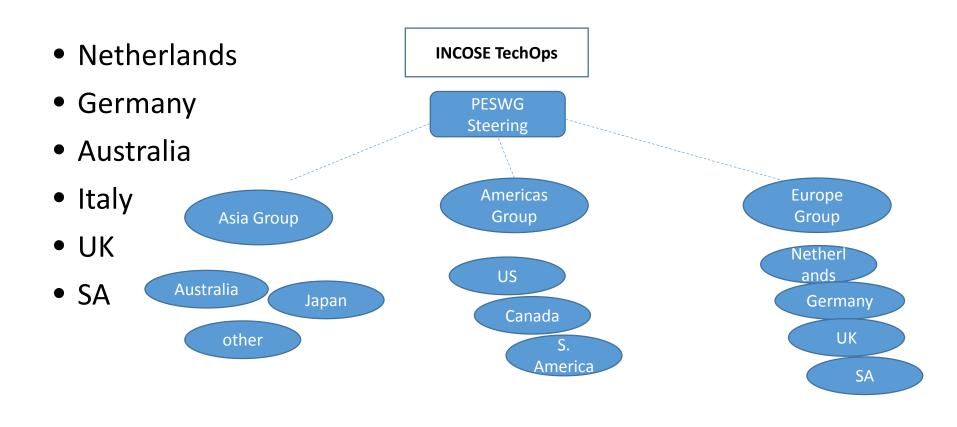

## PESWG Int'l Participants / Structure

### INCOSE PESWG - Accomplishments

- Organizing efforts: SE interest for PE since IW10 and IS11
- 2009 INCOSE Regional conference on Energy & Systems (a First..)
- Collaboration & Organization of SE track at ET 2013 -- 2016
- Partner & supporter for AIAA 2014 Power & Propulsion conference
- Good Relationship established with supporters in:
  - Industry: IBM, PTC, ViTech, Rel-First, AEP, First Energy, GE, ++
  - Govt / Institution: NASA, PUCO, SAE, IEEE, AIAA, USAF, GLEI
  - Academia: CASE Institute, CSU, Akron U, USAF Academy,
  - International: Netherlands, Germany, Italy, Australia, ....