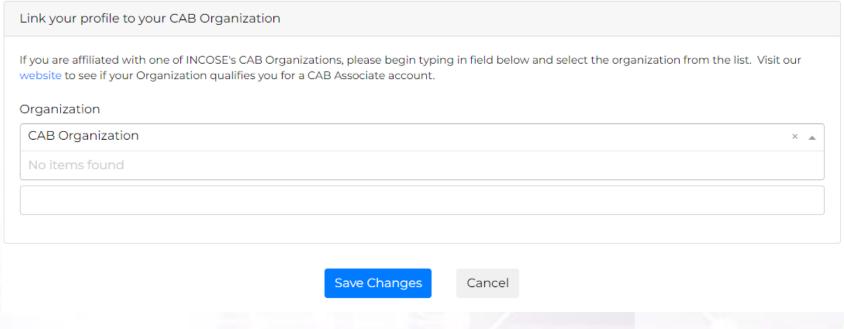

Verify your Contact Information. If you intend to affiliate as a CAB Associate, you must link your profile to an INCOSE CAB Organization and use your

below will disqualify your CAB Associate account.

Email Address alex@CAB-Organization.com

#### 1. (Continued) Linking Your Profile to a CAB Organization.

Continued from previous slide...

2. Profile must be "linked to your CAB Organization.

Note: Job Title is not a required field.

If you have satisfied those two (2) requirements, by clicking "Save Changes", you should be redirected to the page allowing you to add the CAB Associate Package to your profile.