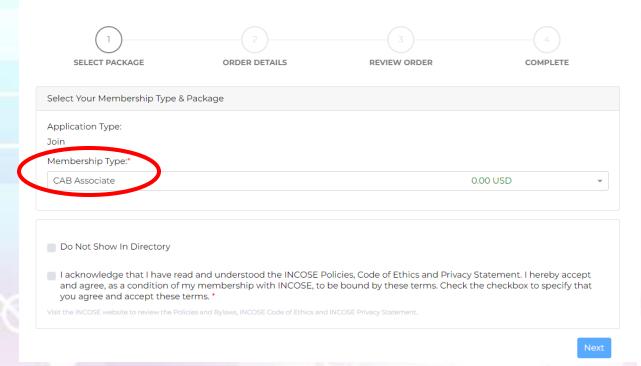

#### **INCOSE Profile Updates**

The select "CAB Associate" as "Membership Type".

**Note:** You must also check the box acknowledging your understanding INCOSE's Policies, Code of Ethics and Privacy Statements in order to proceed.