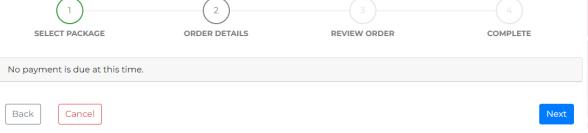

Once you select "Next" you will be directed to the page below, this is just informational, proceed by clicking on "Next" again.