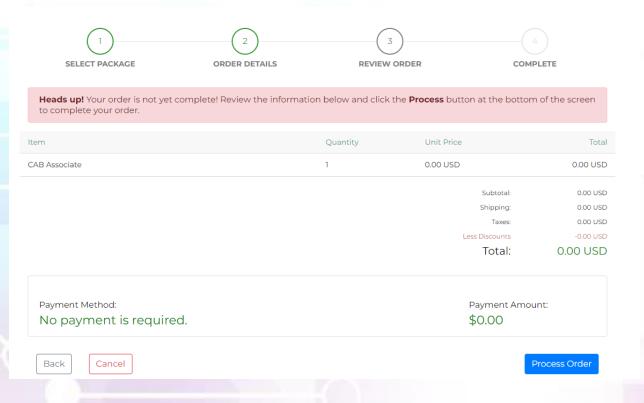

#### 3. Review & Process Order.

If you have any questions or issues, please contact <a href="helpdesk@incose.net">helpdesk@incose.net</a>.

Since your profile is already affiliated to your CAB Organization, there should never be a cost here for your Associate Account. Then complete this order by clicking on "Process Order".