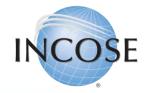

## 2. Navigating your Profile Page.

Select the "Membership" Tab and then "Join/Renew INCOSE, Chapter, Working Group"

3. Updating your Profile. Select "Renew you Membership" and click "Next"