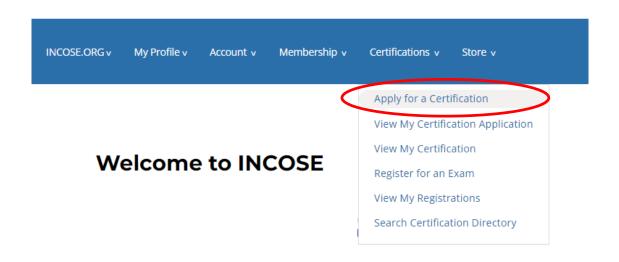

#### Welcome to INCOSE

We're glad you're here.

Click on "Apply for a Certification."

Click on the hyperlink the ASEP Program.