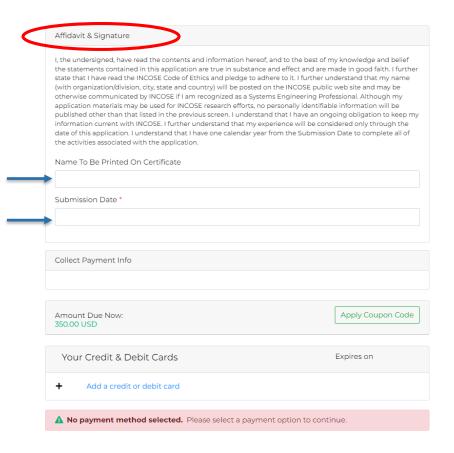

Read the affidavit and complete the required fields: "Name to Be Printed on Certificate" and "Submission Date"

If you have a coupon code you can click on "Apply a Coupon Code."

Complete credit card information.