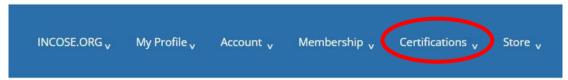

# How to: Apply for ASEP

incose.org







### **ASEP Requirements**

- Active Individual Membership
- Application Fee: \$180<sup>(\*)</sup> (\*) PPP discount is applicable for ASEP application fee. Visit this <u>page</u> for more information.
- Knowledge Requirement (Two Options)
  - Passing the Knowledge exam:
    - \$30 \$80 USD per attempt

https://www.incose.org/systems-engineering-certification/taking-the-exam

Pass approved Equivalency Program

https://www.incose.org/systems-engineering-certification/university-organizational-agreements





Log in to portal.incose.org and enter your "Profile Home" (at the top right of the screen)

From the banner menu, click on "Certifications."





#### Welcome to INCOSE

We're glad you're here.



Click on "Apply for a Certification."





Click on the hyperlink the ASEP Program.

#### **Certification Programs**









Click on the "Submit Application/Renewal" button.

#### **ASEP**



≪ Back to All Programs

Submit Application/Renewal

#### Associate Systems Engineering Professional (ASEP)

If you have just started practicing – or want to start practicing – systems engineering, then ASEP is for you. This certification is for people at the beginning of their career as a systems engineer. The ASEP has "book knowledge" but not yet significant experience as a systems engineer.

You must be an Active INCOSE Member to apply. CAB Associates do not qualify.

Click the Submit Application/Renewal button above to start your application