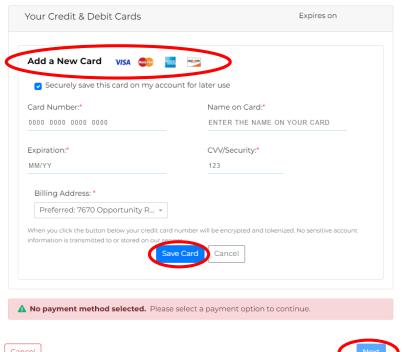

Read the affidavit and complete the required fields: "Name to Be Printed on Certificate" and "Submission Date"

If you have a coupon code you can click on "Apply a Coupon Code."

Complete credit card information.

Click "Save Card." Click "Next."

Cancel

Review your order. Click on "Process Order."