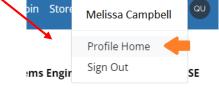

https://www.incose.org/systems-engineering-certification/taking-the-exam

Pass approved Equivalency Program

https://www.incose.org/systems-engineering-certification/university-organizational-agreements

Log in to portal.incose.org and enter your "Profile Home" (at the top right of the screen)