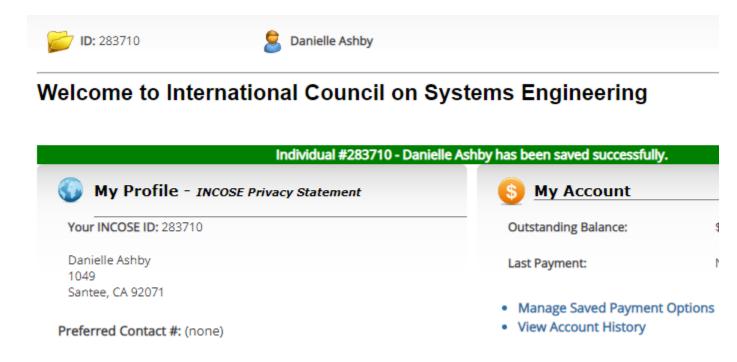

## existing INCOSE account...

- 1. Login to <u>www.incose.org</u>
- 2. Click on "Welcome, [Your Name]," and then select Profile Home.
- 3. Skip to Step 7 on slide 7.