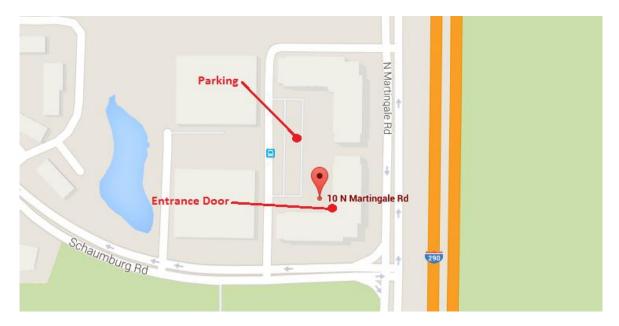

## Instructions for Attending an INCOSE Chicagoland Chapter Meeting at the Schaumburg Meeting Site

IBM is located at: 10 N. Martingale Road Third Floor / North or South White Pine Room Schaumburg, IL 60193

The conference room will typically be ready by 6pm, unless previously announced otherwise.

Enter the building through the revolving door, or the side door next to the revolving door. Walk across the lobby to a silo of six elevators and take an elevator to the third floor. When you exit the elevator, walk away from the lobby and to a set of double, glass doors. If the doors are locked: