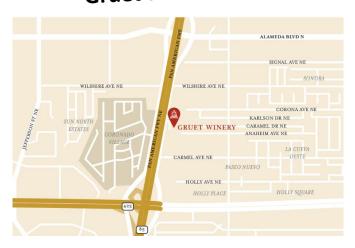

## **Our 2020 Winter Social Event!**

Mingle with fellow chapter members and friends with wine and some food in the Barrel Room at the Gruet Winery!

Where: Gruet Winery, 8400 Pan American Freeway N.E., Albuquerque, NM

## **Gruet's location**