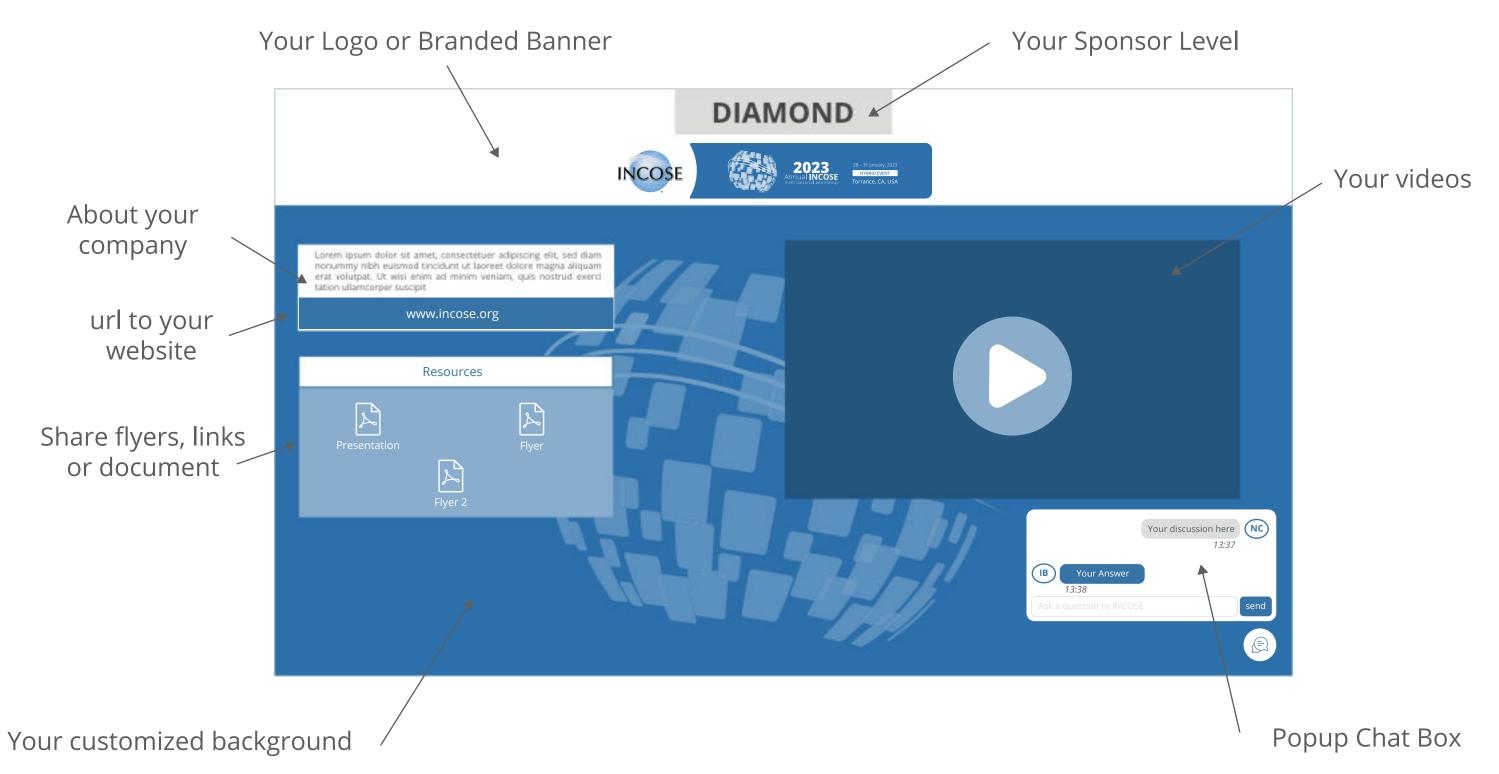

### Includes sponsors showcase (virtual) - OPTIONAL

- Company description
- Customization (logo, banner, background)
- Promotional video (recorded)
- Promotional flyer (PDF only)

Up to 3 Up to 3

Up to 2 Up to 2

#### **OPTIONAL**

- 1 Sponsor showcase including
- Company description
- Customization (logo, banner, background)
- Up to 3 Promotional video (recorded)
- Up to 3 Promotional flyer (PDF only)

# What is the virtual sponsor showcase?